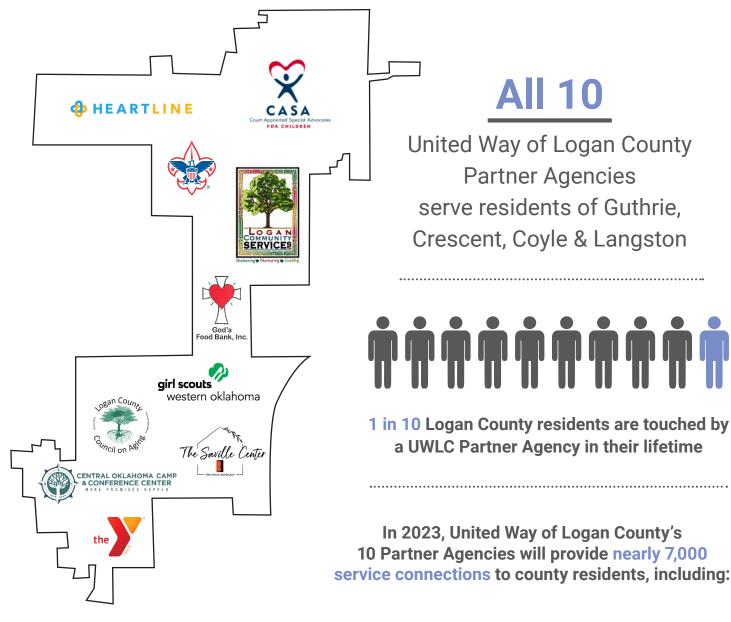

## LOGAN COUNTY

3,340 connections to local services or emergency counseling during a time of crisis

60 connections to Logan County youth who have suffered abuse to establish a safe place to live, counseling and ongoing case management

704 connections for people living with disabilities and their families to define goals, build supports and achieve dreams through enriching activities

1,681 connections to provide Logan County seniors with visits, meals and help fixing their homes to help maintain their independence

Our Mission: Connecting people and resources to improve the well-being of those in our community. Our Vision: A stronger, healthier and more compassionate community.